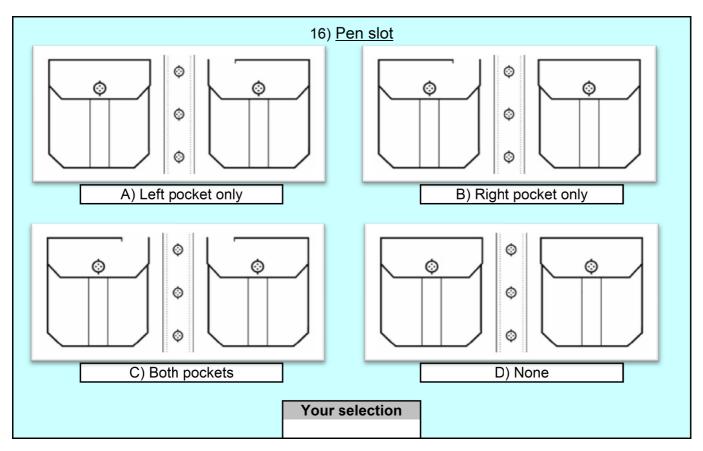

## Shirt Measurement

|                                                                                                                          |  | Your selection |                                              |
|--------------------------------------------------------------------------------------------------------------------------|--|----------------|----------------------------------------------|
|                                                                                                                          |  |                |                                              |
| 18) <u>Special instructions</u>                                                                                          |  |                |                                              |
|                                                                                                                          |  |                |                                              |
|                                                                                                                          |  |                |                                              |
|                                                                                                                          |  |                |                                              |
|                                                                                                                          |  |                |                                              |
|                                                                                                                          |  |                |                                              |
|                                                                                                                          |  |                |                                              |
|                                                                                                                          |  |                |                                              |
|                                                                                                                          |  |                |                                              |
| Your height (feet/inches)                                                                                                |  |                |                                              |
| Your chest (Body measurement)  O  These 3 measurements will help us make a perfect fit  Your waist (Body measurement)  0 |  |                | ments will help us make a perfect fit shirt. |
| Tour waist (body measurement)                                                                                            |  |                |                                              |
|                                                                                                                          |  |                |                                              |
|                                                                                                                          |  |                |                                              |
|                                                                                                                          |  |                |                                              |
|                                                                                                                          |  |                |                                              |
|                                                                                                                          |  |                |                                              |
|                                                                                                                          |  |                |                                              |
|                                                                                                                          |  |                |                                              |
|                                                                                                                          |  |                |                                              |
|                                                                                                                          |  |                |                                              |
|                                                                                                                          |  |                |                                              |
|                                                                                                                          |  |                |                                              |