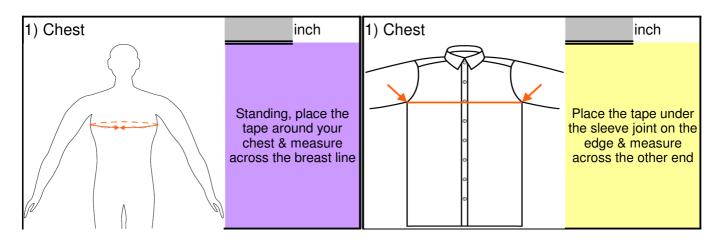

## Measurement Guide use as an aid to online ordering

You need a measuring tape

It would help if you asked someone to assist you while measuring

Measurements to be taken in inch, they should be rounded to the nearest quarter (0.25")

It is advisable to wear a shirt while taking Body Measurement

You need to fill in either Body OR Shirt Measurement

## **Body Measurement**

## Shirt Measurement

|                                                                                                                          |  | Your selection |                                              |
|--------------------------------------------------------------------------------------------------------------------------|--|----------------|----------------------------------------------|
|                                                                                                                          |  |                |                                              |
| 18) <u>Special instructions</u>                                                                                          |  |                |                                              |
|                                                                                                                          |  |                |                                              |
|                                                                                                                          |  |                |                                              |
|                                                                                                                          |  |                |                                              |
|                                                                                                                          |  |                |                                              |
|                                                                                                                          |  |                |                                              |
|                                                                                                                          |  |                |                                              |
|                                                                                                                          |  |                |                                              |
|                                                                                                                          |  |                |                                              |
| Your height (feet/inches)                                                                                                |  |                |                                              |
| Your chest (Body measurement)  O  These 3 measurements will help us make a perfect fit  Your waist (Body measurement)  0 |  |                | ments will help us make a perfect fit shirt. |
| Tour waist (body measurement)                                                                                            |  |                |                                              |
|                                                                                                                          |  |                |                                              |
|                                                                                                                          |  |                |                                              |
|                                                                                                                          |  |                |                                              |
|                                                                                                                          |  |                |                                              |
|                                                                                                                          |  |                |                                              |
|                                                                                                                          |  |                |                                              |
|                                                                                                                          |  |                |                                              |
|                                                                                                                          |  |                |                                              |
|                                                                                                                          |  |                |                                              |
|                                                                                                                          |  |                |                                              |
|                                                                                                                          |  |                |                                              |