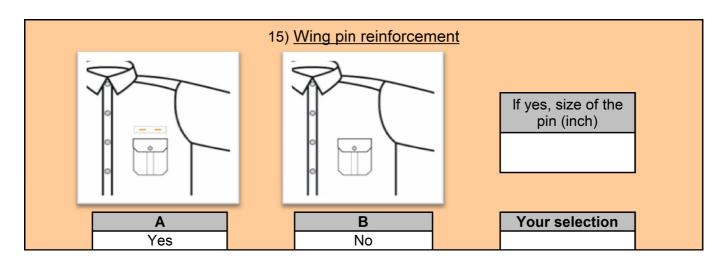

## Shirt Measurement

|                                                                                                                          |  | Your selection |                                              |
|--------------------------------------------------------------------------------------------------------------------------|--|----------------|----------------------------------------------|
|                                                                                                                          |  |                |                                              |
| 18) <u>Special instructions</u>                                                                                          |  |                |                                              |
|                                                                                                                          |  |                |                                              |
|                                                                                                                          |  |                |                                              |
|                                                                                                                          |  |                |                                              |
|                                                                                                                          |  |                |                                              |
|                                                                                                                          |  |                |                                              |
|                                                                                                                          |  |                |                                              |
|                                                                                                                          |  |                |                                              |
|                                                                                                                          |  |                |                                              |
| Your height (feet/inches)                                                                                                |  |                |                                              |
| Your chest (Body measurement)  O  These 3 measurements will help us make a perfect fit  Your waist (Body measurement)  0 |  |                | ments will help us make a perfect fit shirt. |
| Tour waist (body measurement)                                                                                            |  |                |                                              |
|                                                                                                                          |  |                |                                              |
|                                                                                                                          |  |                |                                              |
|                                                                                                                          |  |                |                                              |
|                                                                                                                          |  |                |                                              |
|                                                                                                                          |  |                |                                              |
|                                                                                                                          |  |                |                                              |
|                                                                                                                          |  |                |                                              |
|                                                                                                                          |  |                |                                              |
|                                                                                                                          |  |                |                                              |
|                                                                                                                          |  |                |                                              |
|                                                                                                                          |  |                |                                              |