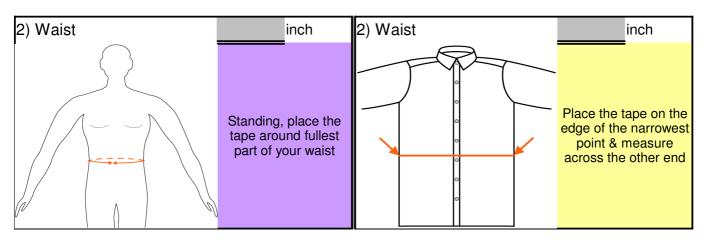

## Measurement Guide use as an aid to online ordering

You need a measuring tape

It would help if you asked someone to assist you while measuring

Measurements to be taken in inch, they should be rounded to the nearest quarter (0.25")

It is advisable to wear a shirt while taking Body Measurement

You need to fill in either Body OR Shirt Measurement

## **Body Measurement**

## Shirt Measurement

|                                                                                                                          |  | Your selection |                                              |
|--------------------------------------------------------------------------------------------------------------------------|--|----------------|----------------------------------------------|
|                                                                                                                          |  |                |                                              |
| 18) <u>Special instructions</u>                                                                                          |  |                |                                              |
|                                                                                                                          |  |                |                                              |
|                                                                                                                          |  |                |                                              |
|                                                                                                                          |  |                |                                              |
|                                                                                                                          |  |                |                                              |
|                                                                                                                          |  |                |                                              |
|                                                                                                                          |  |                |                                              |
|                                                                                                                          |  |                |                                              |
|                                                                                                                          |  |                |                                              |
| Your height (feet/inches)                                                                                                |  |                |                                              |
| Your chest (Body measurement)  O  These 3 measurements will help us make a perfect fit  Your waist (Body measurement)  0 |  |                | ments will help us make a perfect fit shirt. |
| Tour waist (body measurement)                                                                                            |  |                |                                              |
|                                                                                                                          |  |                |                                              |
|                                                                                                                          |  |                |                                              |
|                                                                                                                          |  |                |                                              |
|                                                                                                                          |  |                |                                              |
|                                                                                                                          |  |                |                                              |
|                                                                                                                          |  |                |                                              |
|                                                                                                                          |  |                |                                              |
|                                                                                                                          |  |                |                                              |
|                                                                                                                          |  |                |                                              |
|                                                                                                                          |  |                |                                              |
|                                                                                                                          |  |                |                                              |