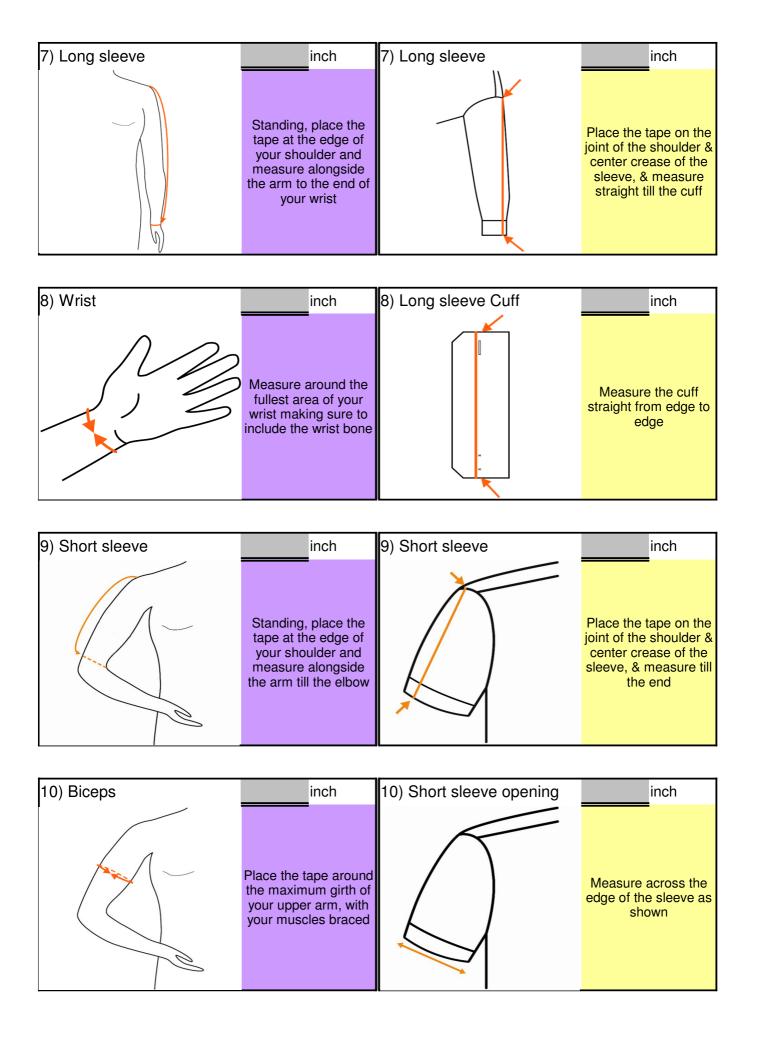

## Measurement Guide use as an aid to online ordering

You need a measuring tape

It would help if you asked someone to assist you while measuring

Measurements to be taken in inch, they should be rounded to the nearest quarter (0.25")

It is advisable to wear a shirt while taking Body Measurement

You need to fill in either Body OR Shirt Measurement

## **Body Measurement**

## Shirt Measurement

|                                                                                                                          |  | Your selection |                                              |
|--------------------------------------------------------------------------------------------------------------------------|--|----------------|----------------------------------------------|
|                                                                                                                          |  |                |                                              |
| 18) <u>Special instructions</u>                                                                                          |  |                |                                              |
|                                                                                                                          |  |                |                                              |
|                                                                                                                          |  |                |                                              |
|                                                                                                                          |  |                |                                              |
|                                                                                                                          |  |                |                                              |
|                                                                                                                          |  |                |                                              |
|                                                                                                                          |  |                |                                              |
|                                                                                                                          |  |                |                                              |
|                                                                                                                          |  |                |                                              |
| Your height (feet/inches)                                                                                                |  |                |                                              |
| Your chest (Body measurement)  O  These 3 measurements will help us make a perfect fit  Your waist (Body measurement)  0 |  |                | ments will help us make a perfect fit shirt. |
| Tour waist (body measurement)                                                                                            |  |                |                                              |
|                                                                                                                          |  |                |                                              |
|                                                                                                                          |  |                |                                              |
|                                                                                                                          |  |                |                                              |
|                                                                                                                          |  |                |                                              |
|                                                                                                                          |  |                |                                              |
|                                                                                                                          |  |                |                                              |
|                                                                                                                          |  |                |                                              |
|                                                                                                                          |  |                |                                              |
|                                                                                                                          |  |                |                                              |
|                                                                                                                          |  |                |                                              |
|                                                                                                                          |  |                |                                              |