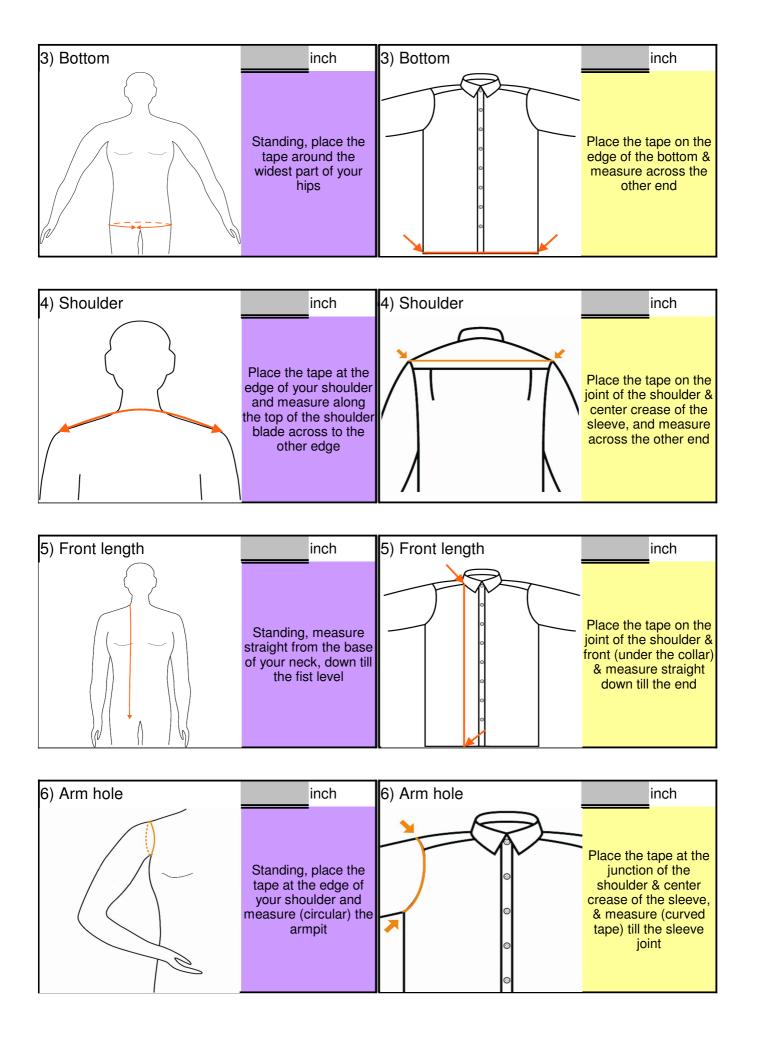

## Measurement Guide use as an aid to online ordering

You need a measuring tape

It would help if you asked someone to assist you while measuring

Measurements to be taken in inch, they should be rounded to the nearest quarter (0.25")

It is advisable to wear a shirt while taking Body Measurement

You need to fill in either Body OR Shirt Measurement

## **Body Measurement**

## Shirt Measurement

|                                                                                                                          |  | Your selection |                                              |
|--------------------------------------------------------------------------------------------------------------------------|--|----------------|----------------------------------------------|
|                                                                                                                          |  |                |                                              |
| 18) <u>Special instructions</u>                                                                                          |  |                |                                              |
|                                                                                                                          |  |                |                                              |
|                                                                                                                          |  |                |                                              |
|                                                                                                                          |  |                |                                              |
|                                                                                                                          |  |                |                                              |
|                                                                                                                          |  |                |                                              |
|                                                                                                                          |  |                |                                              |
|                                                                                                                          |  |                |                                              |
|                                                                                                                          |  |                |                                              |
| Your height (feet/inches)                                                                                                |  |                |                                              |
| Your chest (Body measurement)  O  These 3 measurements will help us make a perfect fit  Your waist (Body measurement)  0 |  |                | ments will help us make a perfect fit shirt. |
| Tour waist (body measurement)                                                                                            |  |                |                                              |
|                                                                                                                          |  |                |                                              |
|                                                                                                                          |  |                |                                              |
|                                                                                                                          |  |                |                                              |
|                                                                                                                          |  |                |                                              |
|                                                                                                                          |  |                |                                              |
|                                                                                                                          |  |                |                                              |
|                                                                                                                          |  |                |                                              |
|                                                                                                                          |  |                |                                              |
|                                                                                                                          |  |                |                                              |
|                                                                                                                          |  |                |                                              |
|                                                                                                                          |  |                |                                              |