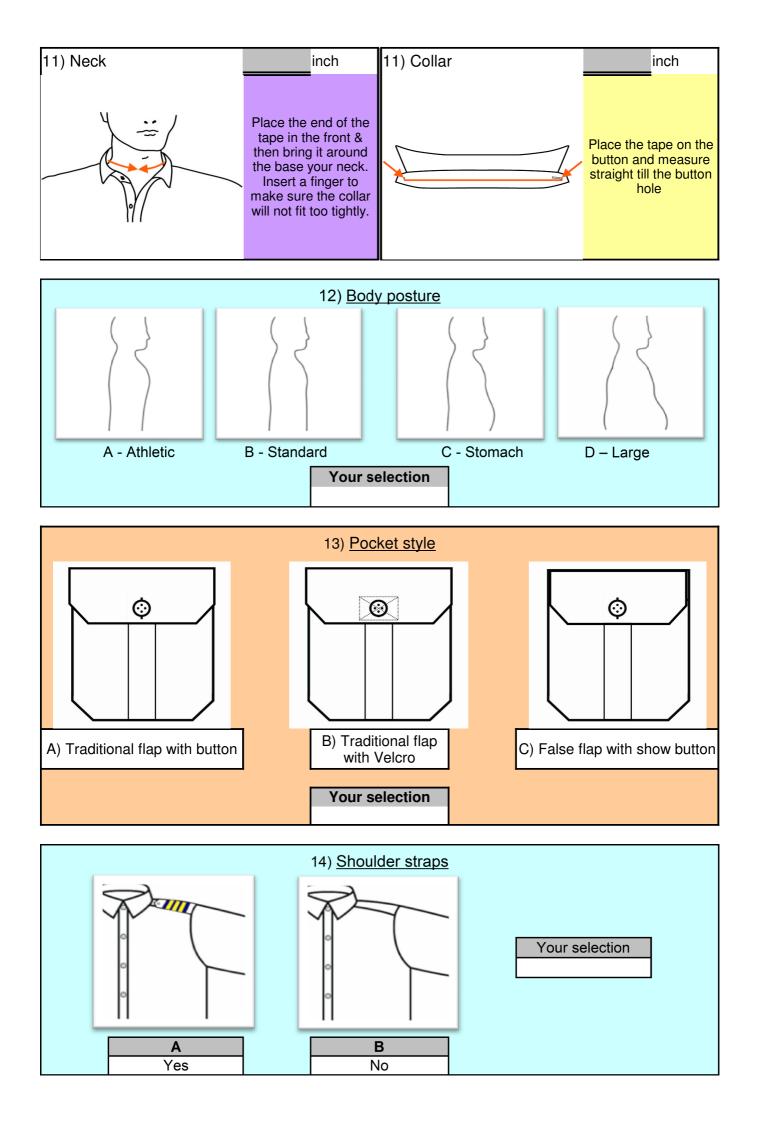

## Measurement Guide use as an aid to online ordering

You need a measuring tape

It would help if you asked someone to assist you while measuring

Measurements to be taken in inch, they should be rounded to the nearest quarter (0.25")

It is advisable to wear a shirt while taking Body Measurement

You need to fill in either Body OR Shirt Measurement